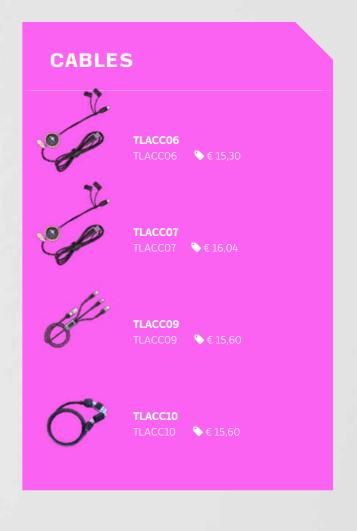

quality with a classic functional design, where user-friendliness is the top priority.



Bed Time: 00:15 AM Wake Time: 07:45 AM

07:45 AM Alarm Set: 08:00 AM

Sleep Duration: 07:30 Wake-Up: 1 time Wake Duration: 00:05 Efficiency: 89%

TELEFUNKEN PRODUCTS MAKE LIFE **EASIER** 

## WAT CHES



TLSM 01 P2







TLSM 06 PRO

TLSM 06 PRO **♦** € 35,79





TLSM11 **♦** € 41,79







LOOK! | TELEFUNKEN | LOOK!

### CHARGERS





#### FAST CHARGING ON THE GO



### THE NEW STANDARD FOR POWER BANKS

Low Environmental Impact in Production Improved Safety and Chemical Stability

Longer Lifespan

High Recyclability Rate

Reduced Carbon Footprint

Lower Risks to Wildlife and Ecosystems

**FAST CHARGE** 



LiFePo4

#### **POWERBANKS**

• € on request

TLPW06

**TELEFUNKEN** 



# CHARGING CABLES



LOOK! | TELEFUNKEN

#### woodsea



WOODSEA OFFERS A RANGE OF WOODEN HOUSEHOLD ACCESSORIES THAT STAND OUT. FROM CUTTING AND SERVING BOARDS TO NAPKIN RINGS, COAS-TERS AND EVEN A TABLE CLOCK. MADE FROM PREMIUM QUALITY WOOD TO LAST A LIFETIME!

#### WOODEN HOUSEHOLD ACCESSO-RIES MADE IN FUROPE



### 



POCKET SLICE SALAMI BOARD

WS0004 **♦** € 18,66

**BOARDETTE BAGETTE BOARD** 

WS0005 **\**€38,06

PINE SERVING BOARD

WS0006 **\**€22,01

PINE PIZZA BOARD

WS0007 **♦** € 41,79

SWEET MORNING

WS0008 **♦** € 16,42

HOLD MY KNIFE WALL WS0009 **\**€32,84

woodsea





#### **WOODSEA ACCS.**





NAPKIN RING





WOODEN MAGNETIC FRAME M





woodsea

LOOK! | WOODSEA



# NATURAL & PLASTIC SMETTICS

Blokzeep crafts sustainable cosmetics without any fuss. Cosmetics stripped bare! Nothing to hid