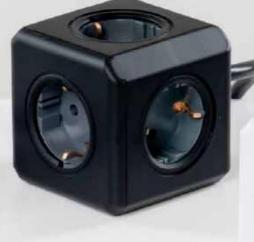

# CUBES

Power in a cube. Inspired by the chaos of wires that surround a typical desk.

PowerCube is the smallest, multifunctional power distributor in the world. Awarded with the Red Dot Award.

VIDEO POWERCUBE ORIGINAL

POWERCUBE ORIGINAL
D1103DE • € 11,57

THE UNIQUE SHAPE MAKES SURE YOUR PLUGS AND ADAPTERS WILL NO LONGER OVERLAP.

42