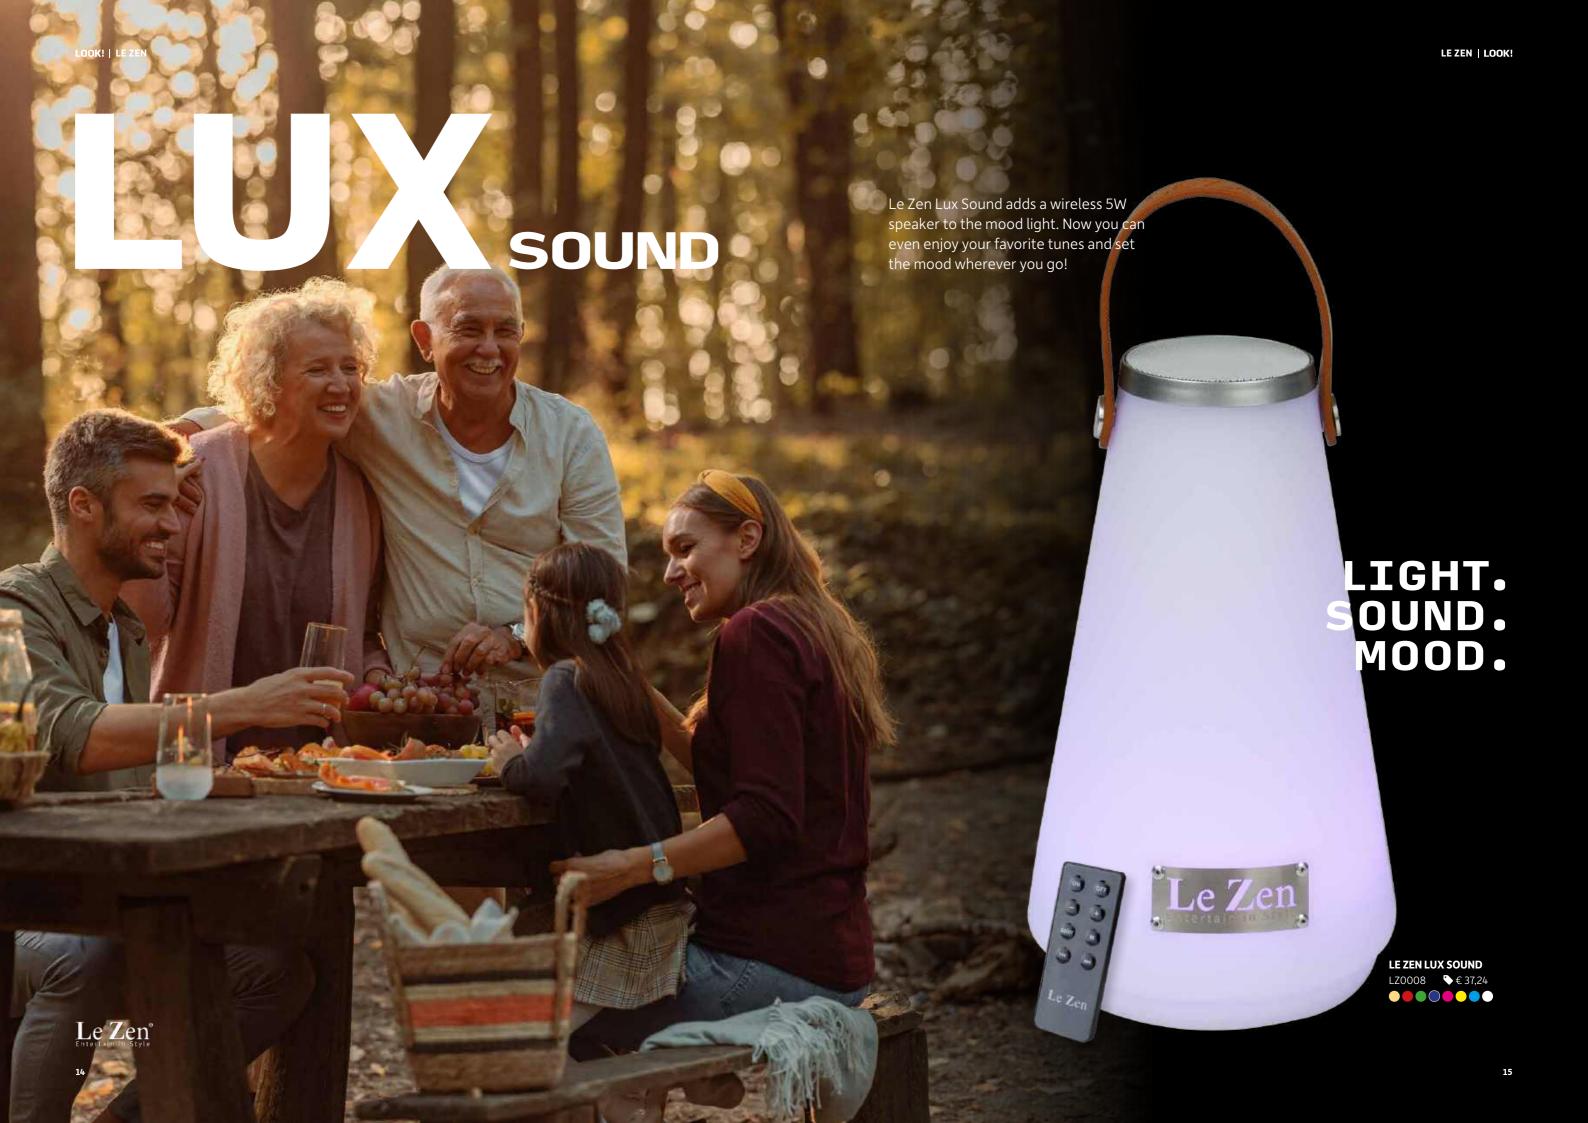

# POWER UP YIDEO POWERCUBES

AN IMPRESSION OF POWERCUBES

LOOK! | POWERCUBES | LOOK!

# A SURPRISE IN THE LIGHTING WORLD

The Heng Balance Lamp uses a timeless and well-known concept: balance. This makes the lamp a special and almost unreal invention.

VIDEO HENG BALANCE LAMP

#### **BALANCE**

HENG BALANCE LAMP ELLIPSE WOOD

A TRUE EYE-CATCHER FOR YOUR HOME

**LEVITATING LAMP** 

#### MAGTC HAS NEVER BEEN SOCLOSE TO HOME

This revolutionary lamp is like no other; it spreads light while no cords are connected to the bulb itself. The bulb is floating independently but still provides light to your room, isn't that wonderful?