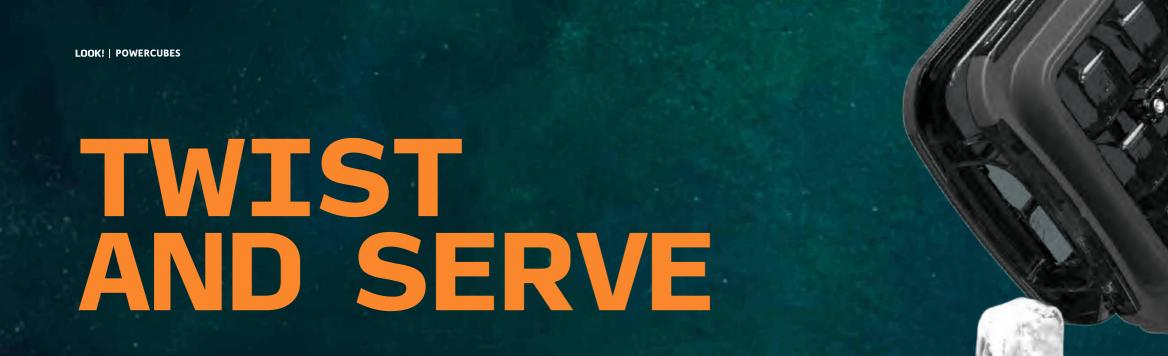

**CANDLEHOLDER LUNEDOT** 

The ICEBREAKER POP is an unique way to make ice cubes. With one twist you can now easily make and serve ice cubes. The ICEBREAKER POP is so unique because of its simplicity. You just have to pull the two handles on the sides to

POWERCUBES | LOOK!

TWIST AND SERVE

separate the ice.

ICEBREAKER POP D-PCBSK0122 **\** € 18,66

LOOK! | POWERCUBES | LOOK!