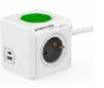

### POWER

# CUBES

Power in a cube. Inspired by the chaos of wires that surround a typical desk.

PowerCube is the smallest, multifunctional power distributor in the world. Awarded with the Red Dot Award.

VIDEO POWERCUBE ORIGINAL

POWERCUBE ORIGINAL
D1103DE • € 11,57

THE UNIQUE SHAPE MAKES SURE YOUR PLUGS AND ADAPTERS WILL NO LONGER OVERLAP.

42