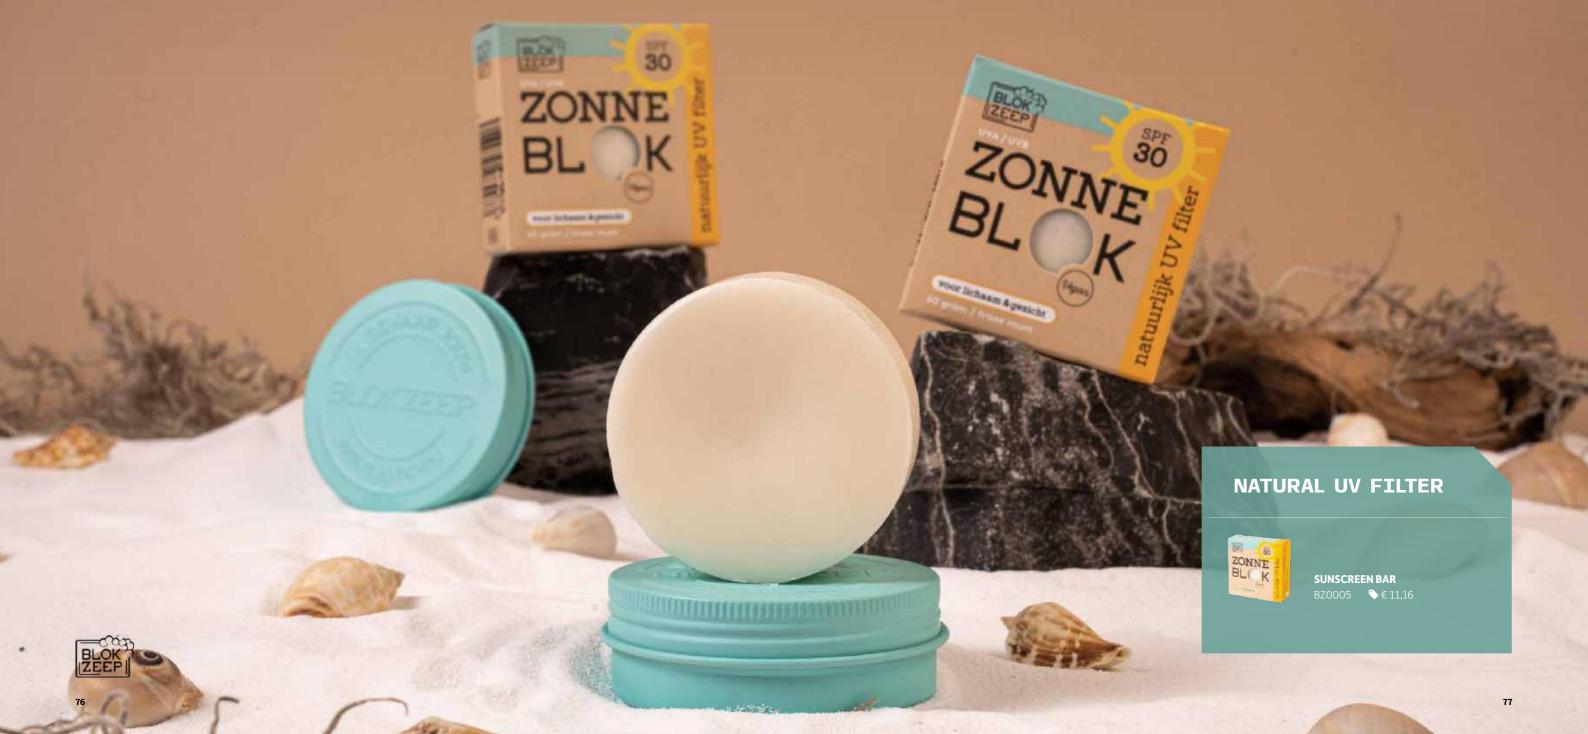

# SUN-SCREEN

#### SUNSCREEN WITHOUT JUNK

In addition to being plastic-free, our sunscreen is vegan. Many sunscreens use beeswax. Some brands even test their sunscreen on animals. Because we like to make all our products planet-friendly, we use 'Euphorbia Cerifera Cera' in our SunBlock. This is a vegan alternative to beeswax. With block soap, you can be sure that you are applying vegan, natural sunscreen without junk to your skin.