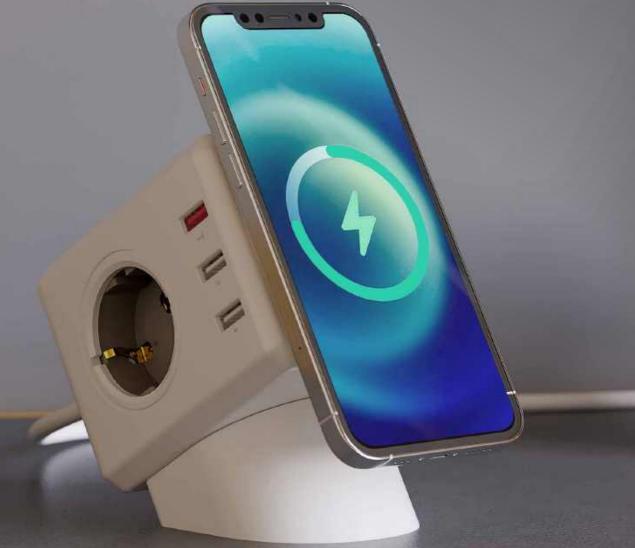

## POWER CUBES

VIDEO **USBCUBE** 

POWERCUBE MAGNETDOCK USB A+2C PD 20W EU

**USBCUBE GAN 65W** 

DH-1253GY **\**€40,82

POWERCUBE USB A+C

D-10436DE **\**€22,46

POWERCUBE USB A+C + WIRELESS CHARGER

D-11092DE **\**€ 34,85

**POWERCUBE POWERBAR** 

D-9101PBS **♦** € 12,61

USB CUBE ORIGINAL USB A

D-10465EUOUMC **\**€10,30

**POWER USB CHARGER** 

D-11111 **\**€40,52

**POWERCUBE MAGNETDOCK** USB A+C PD 45W DE