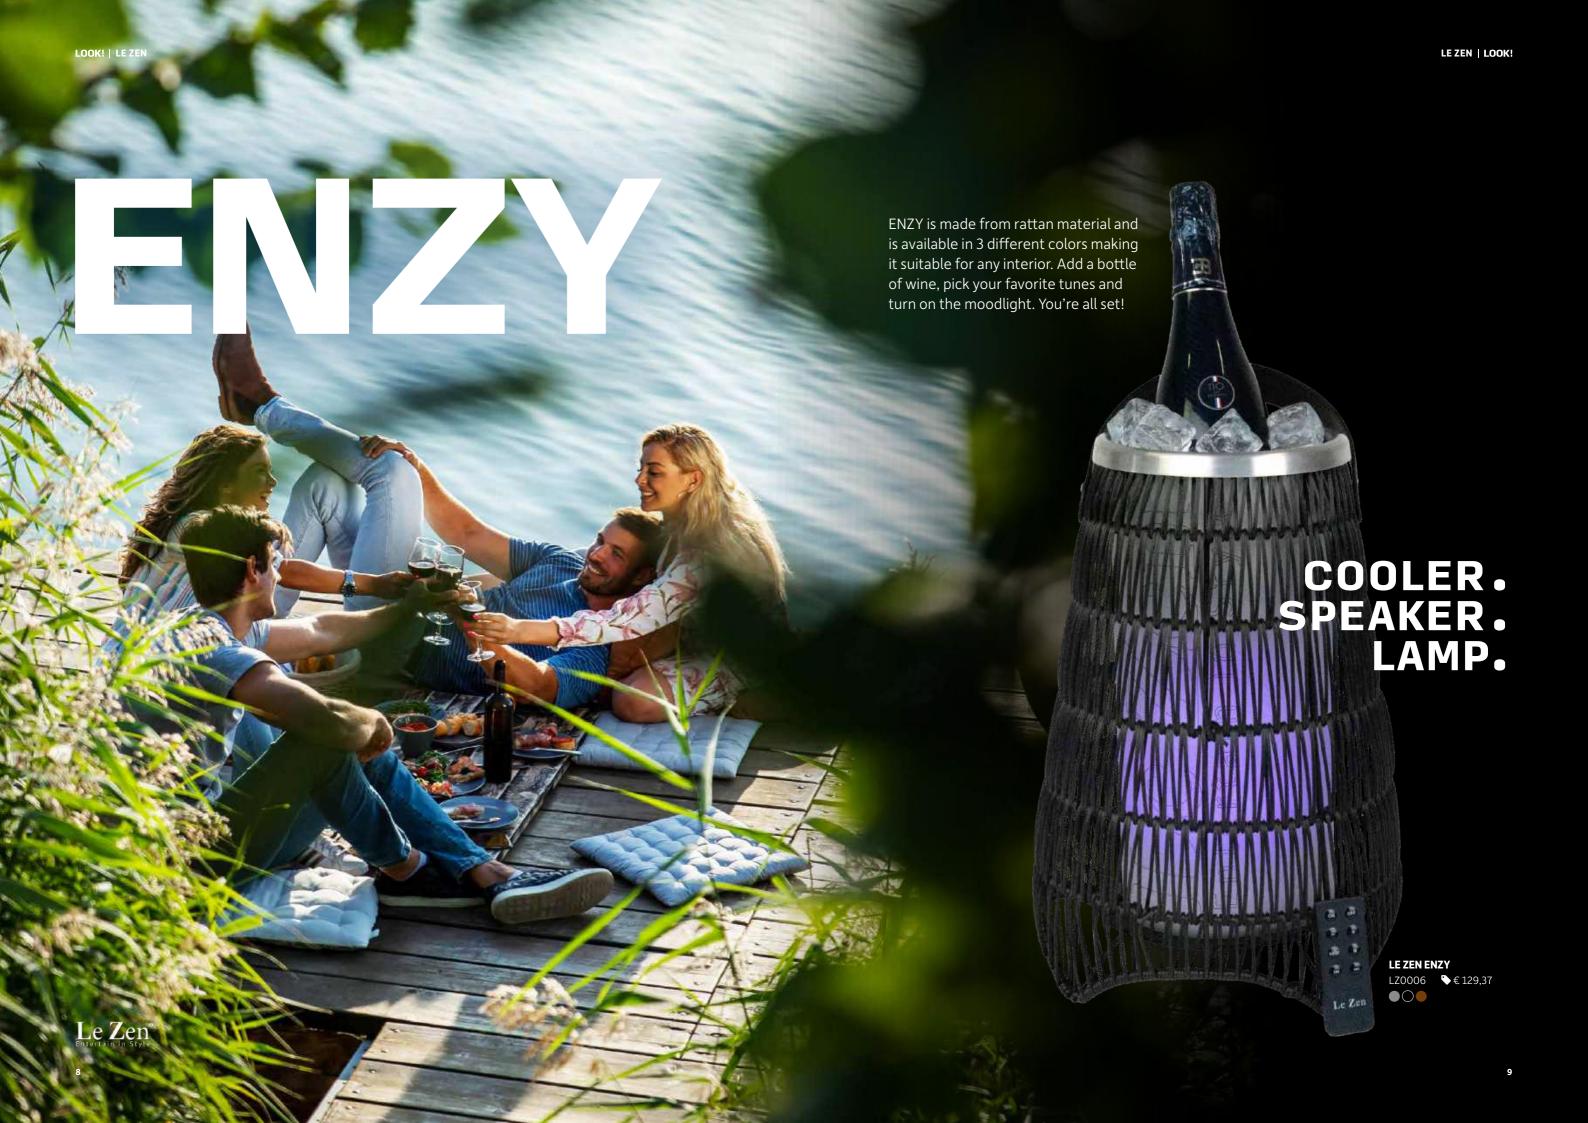

#### **ZENESSENCE**

•• € on request

Le Zen°

LOOK! | LE ZEN

LOOK! | POWERCUBES | LOOK!

The mission of PowerCubes is to improve the design and value of existing products to make them accessible to every household in the world. PowerCubes wants to be the brand that inspires with products from higher standard. As a result, PowerCubes is well known for developing and offering some of the most popular tech items.

# THE THAT

DOESNIT DRIP

VIDEO CANDLEHOLDER LUNEDOT

Candles in the smart candle holder LUNEdot do not drip and almost completely burn because of its compression spring internal mechanism. LUNEdot is a steel tube shaped like a candle with a compression spring in it. You insert a real candle in it and screw the spring back. This causes the candle to be pushed upwards while burning. This means you will never have a small candle at the end of the night anymore.

**CANDLEHOLDER LUNEDOT** 

The ICEBREAKER POP is an unique way to make ice cubes. With one twist you can now easily make and serve ice cubes. The ICEBREAKER POP is so unique because of its simplicity. You just have to pull the two handles on the sides to