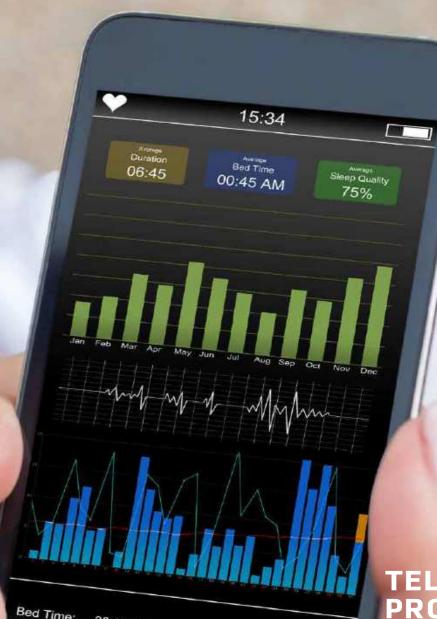

# INNOVATION IN ELEC-

They always achieve this by combining German quality with a classic functional design, where user-friendliness is the top priority.

Bed Time: 00:15 AM Wake Time: 07:45 AM

07:45 AM Alarm Set: 08:00 AM

Sleep Duration: 07:30 Wake-Up: 1 time Wake Duration: 00:05 Efficiency: 89%

TELEFUNKEN PRODUCTS MAKE LIFE **EASIER** 