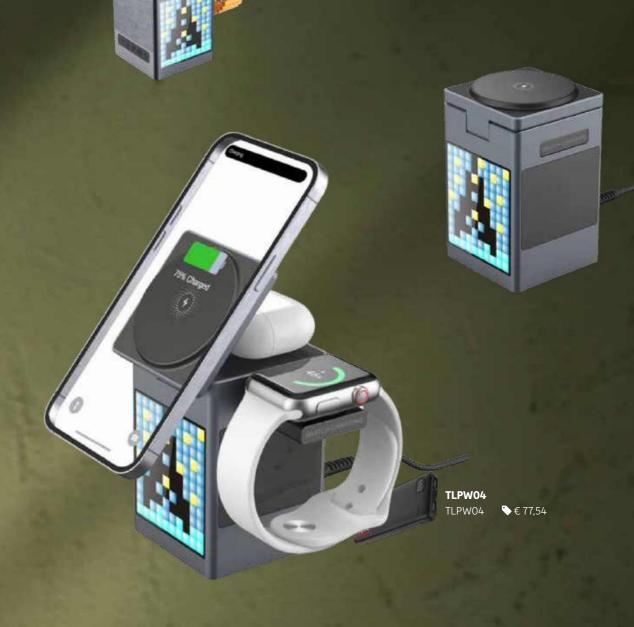

ovative design allows you to stack up to three lamp heads for illumination without the need for a lamp base. This triple stacking not only provides exceptional brightness but also adds more lighting versatility to your space.









TELEFUNKEN | LOOK!

#### TELEFUNKEN

# INNOVATION IN ELEC-

They always achieve this by combining German quality with a classic functional design, where user-friendliness is the top priority.



Bed Time: 00:15 AM Wake Time: 07:45 AM

07:45 AM Alarm Set: 08:00 AM

Sleep Duration: 07:30 Wake-Up: 1 time Wake Duration: 00:05 Efficiency: 89%

TELEFUNKEN PRODUCTS MAKE LIFE **EASIER** 

## WAT CHES



TLSM 01 P2







TLSM 06 PRO

TLSM 06 PRO **♦** € 35,79





TLSM11 **♦** € 41,79







LOOK! | TELEFUNKEN | LOOK!

### CHARGERS





#### FAST CHARGING ON THE GO



### THE NEW STANDARD FOR POWER BANKS

Low Environmental Impact in Production Improved Safety and Chemical Stability

Longer Lifespan

High Recyclability Rate

Reduced Carbon Footprint

Lower Risks to Wildlife and Ecosystems

**FAST CHARGE** 



LiFePo4

#### **POWERBANKS**

• € on request

TLPW06

**TELEFUNKEN** 



# CHARGING CABLES



LOOK! | TELEFUNKEN

#### woodsea



WOODSEA OFFERS A RANGE OF WOODEN HOUSEHOLD ACCESSORIES THAT STAND OUT. FROM CUTTING AND SERVING BOARDS TO NAPKIN RINGS, COAS-TERS AND EVEN A TABLE CLOCK. MADE FROM PREMIUM QUALITY WOOD TO LAST A LIFETIME!

#### WOODEN HOUSEHOLD ACCESSO-RIES MADE IN FUROPE



### 



POCKET SLICE SALAMI BOARD

WS0004 **♦** € 18,66

**BOARDETTE BAGETTE BOARD** 

WS0005 **\**€38,06

PINE SERVING BOARD

WS0006 **\**€22,01

PINE PIZZA BOARD