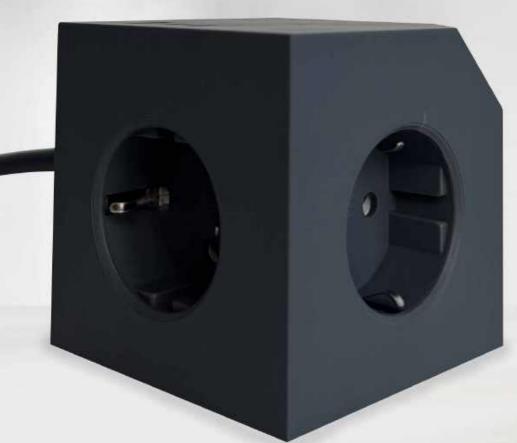

POWERCUBE EXTENDED USB PD 3A + 3C 80W MAGNETIC WIRELESS

11430WT **♦** € 78,36

POWERCUBE MAGNETDOCK USB A+2C PD 20W EU

11604EUMDSM **♦** € 41,72

POWERCUBE EXCLUSIVE BLACK 11604EUMDSM **♦** € 41,72

LOOK! | POWERCUBES | LOO