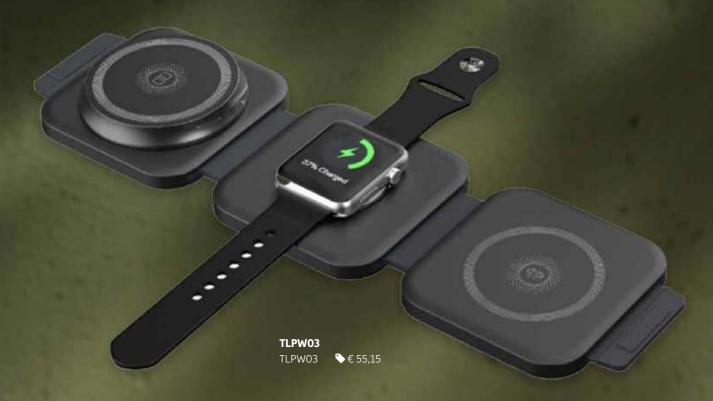

hold for stepless dimming. The innovative design allows you to stack up to three lamp heads for illumination without the need for a lamp base. This triple stacking not only provides exceptional brightness but also adds more lighting versatility to your space.









TELEFUNKEN | LOOK!

#### TELEFUNKEN

# INNOVATION IN ELEC-

They always achieve this by combining German quality with a classic functional design, where user-friendliness is the top priority.



Bed Time: 00:15 AM Wake Time: 07:45 AM

07:45 AM Alarm Set: 08:00 AM

Sleep Duration: 07:30 Wake-Up: 1 time Wake Duration: 00:05 Efficiency: 89%

TELEFUNKEN PRODUCTS MAKE LIFE **EASIER** 

## WAT CHES



TLSM 01 P2







TLSM 06 PRO

TLSM 06 PRO **♦** € 35,79





TLSM11 **♦** € 41,79







LOOK! | TELEFUNKEN | LOOK!

### CHARGERS





#### FAST CHARGING ON THE GO



### THE NEW STANDARD FOR POWER BANKS

Low Environmental Impact in Production Improved Safety and Chemical Stability

Longer Lifespan

High Recyclability Rate

Reduced Carbon Footprint

Lower Risks to Wildlife and Ecosystems

**FAST CHARGE** 



LiFePo4

#### **POWERBANKS**

• € on request

TLPW06

**TELEFUNKEN** 



# CHARGING CABLES



LOOK! | TELEFUNKEN

#### woodsea



WOODSEA OFFERS A RANGE OF WOODEN HOUSEHOLD ACCESSORIES THAT STAND OUT. FROM CUTTING AND SERVING BOARDS TO NAPKIN RINGS, COAS-TERS AND EVEN A TABLE CLOCK. MADE FROM PREMIUM QUALITY WOOD TO LAST A LIFETIME!

#### WOODEN HOUSEHOLD ACCESSO-RIES MADE IN FUROPE



### 



POCKET SLICE SALAMI BOARD

WS0004 **♦** € 18,66

**BOARDETTE BAGETTE BOARD** 

WS0005 **\**€38,06

PINE SERVING BOARD

WS0