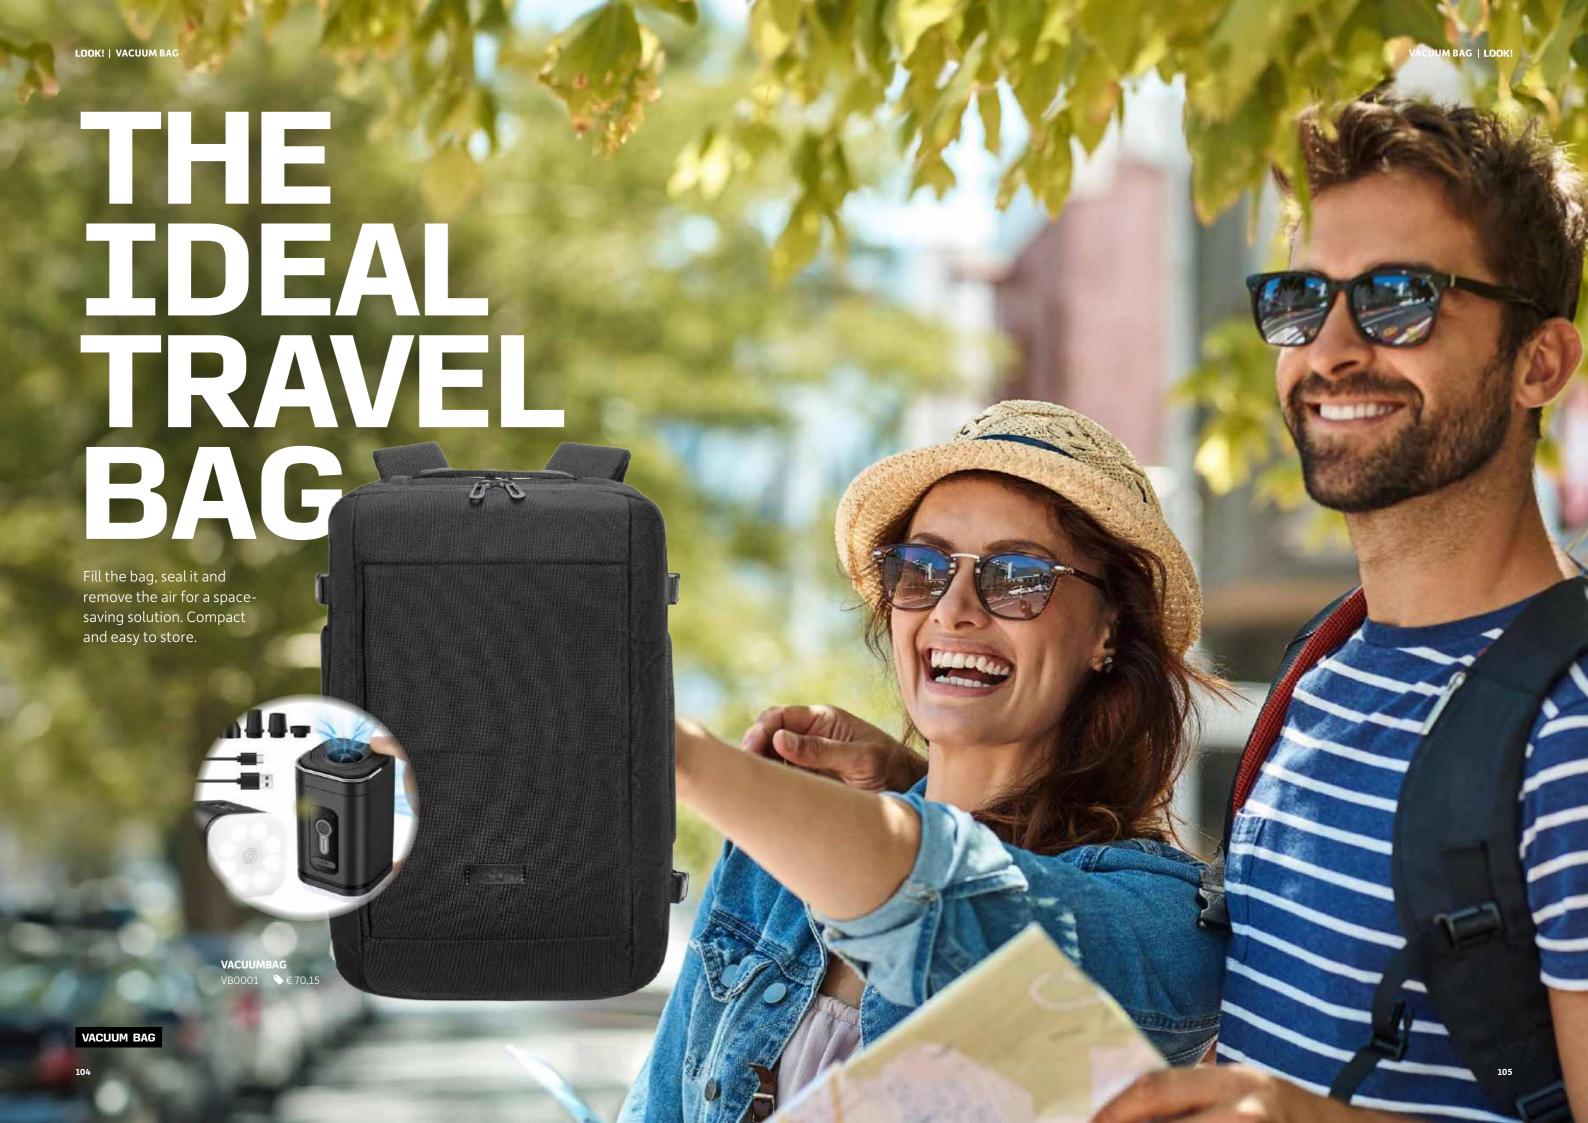

# LOOK! | JUST SMART JUST SMARI Transform your power outlet into a multifunctional charging station. JUST SMART 110

CHARGING.
USB C.
WIRELESS.
TYPE E-F.

SPOTLIGHT WALLCHARGER

OD5031 **\**€40,51

USB PLUG PD

OD5030 **♦**€18,91

MAGNETIC WALLCHARGER

OD5032 **\**€43,21