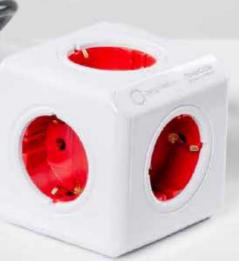

# CUBES

Power in a cube. Inspired by the chaos of wires that surround a typical desk.

PowerCube is the smallest, multifunctional power distributor in the world. Awarded with the Red Dot Award.

VIDEO POWERCUBE ORIGINAL

POWERCUBE ORIGINAL
D1103DE • € 11,57

THE UNIQUE SHAPE MAKES SURE YOUR PLUGS AND ADAPTERS WILL NO LONGER OVERLAP.

42