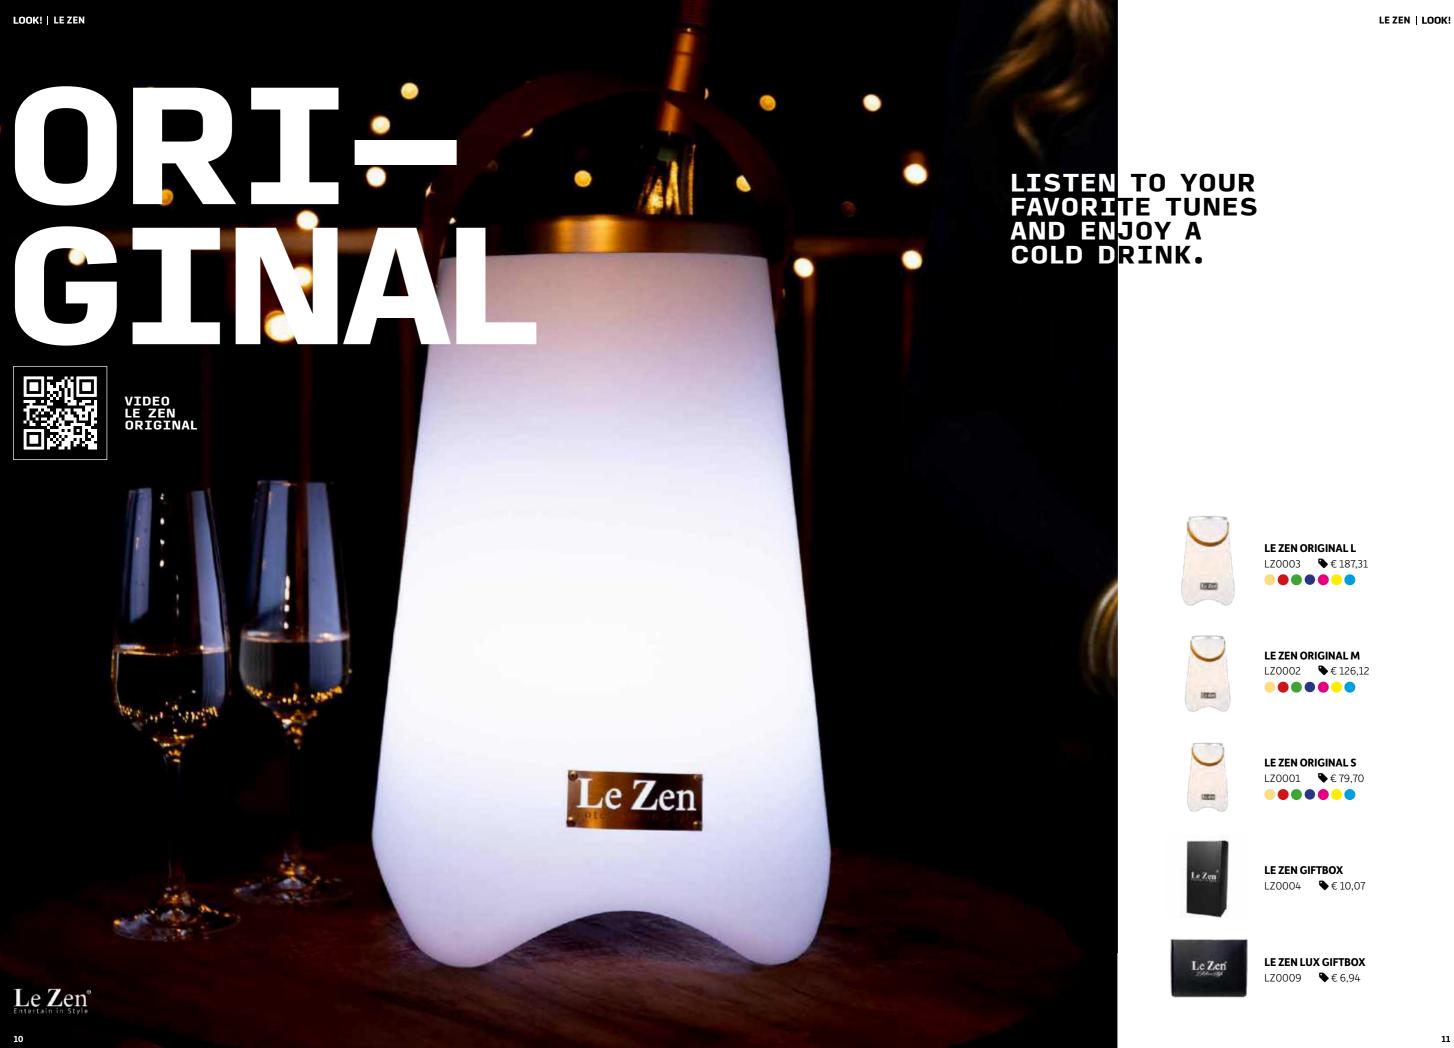

# THE THAT

DOESNIT DRIP

VIDEO CANDLEHOLDER LUNEDOT

Candles in the smart candle holder LUNEdot do not drip and almost completely burn because of its compression spring internal mechanism. LUNEdot is a steel tube shaped like a candle with a compression spring in it. You insert a real candle in it and screw the spring back. This causes the candle to be pushed upwards while burning. This means you will never have a small candle at the end of the night anymore.

**CANDLEHOLDER LUNEDOT** 

The ICEBREAKER POP is an unique way to make ice cubes. With one twist you can now easily make and serve ice cubes. The ICEBREAKER POP is so unique because of its simplicity. You just have to pull the two handles on the sides to