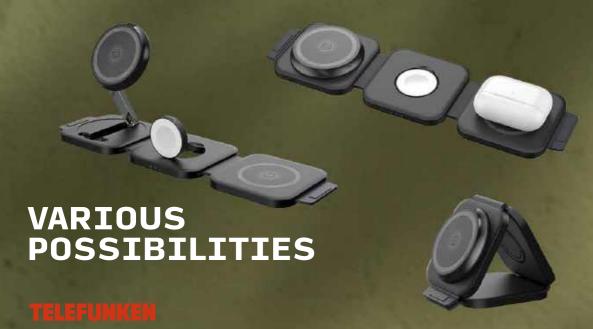

ld for stepless dimming. The innovative design allows you to stack up to three lamp heads for illumination without the need for a lamp base. This triple stacking not only provides exceptional brightness but also adds more lighting versatility to your space.









TELEFUNKEN | LOOK!

#### TELEFUNKEN

# INNOVATION IN ELEC-

They always achieve this by combining German quality with a classic functional design, where user-friendliness is the top priority.



Bed Time: 00:15 AM Wake Time: 07:45 AM

07:45 AM Alarm Set: 08:00 AM

Sleep Duration: 07:30 Wake-Up: 1 time Wake Duration: 00:05 Efficiency: 89%

TELEFUNKEN PRODUCTS MAKE LIFE **EASIER** 

## WAT CHES



TLSM 01 P2







TLSM 06 PRO

TLSM 06 PRO **♦** € 35,79





TLSM11 **♦** € 41,79







LOOK! | TELEFUNKEN | LOOK!

### CHARGERS





#### FAST CHARGING ON THE GO



### THE NEW STANDARD FOR POWER BANKS

Low Environmental Impact in Production Improved Safety and Chemical Stability

Longer Lifespan

High Recyclability Rate

Reduced Carbon Footprint

Lower Risks to Wildlife and Ecosystems

**FAST CHARGE** 



LiFePo4

#### **POWERBANKS**

• € on request

TLPW06

**TELEFUNKEN** 



# CHARGING CABLES



LOOK! | TELEFUNKEN

#### woodsea



WOODSEA OFFERS A RANGE OF WOODEN HOUSEHOLD ACCESSORIES THAT STAND OUT. FROM CUTTING AND SERVING BOARDS TO NAPKIN RINGS, COAS-TERS AND EVEN A TABLE CLOCK. MADE FROM PREMIUM QUALITY WOOD TO LAST A LIFETIME!

#### WOODEN HOUSEHOLD ACCESSO-RIES MADE IN FUROPE



### 



POCKET SLICE SALAMI BOARD

WS0004 **♦** € 18,66

**BOARDETTE BAGETTE BOARD** 

WS0005 **\**€38,06

PINE SERVING BOARD

WS000