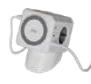

# NIRSE WATCH

When working in any healthcare environment the use of a wrist watch is usually forbidden due to hygienic risk. Nurse Watch has a silicon cover that keeps the watch safe from bacterias, making it water resistant at the same time.

PRACTICAL EASY. SAFE.

TELL THE TIME

HERO 

RESPECT

NIGHTINGALE 

**NURSE WATCH** 

LOOK! | CROSSBUDS | LOOK!