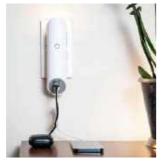

# LOOK! | JUST SMART JUST SMARI Transform your power outlet into a multifunctional charging station. JUST SMART 110

CHARGING.
USB C.
WIRELESS.
TYPE E-F.

SPOTLIGHT WALLCHARGER

OD5031 **\**€40,51

USB PLUG PD

OD5030 **♦**€18,91

MAGNETIC WALLCHARGER

OD5032 **\**€43,21