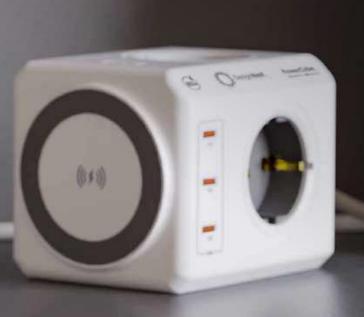

# CUBES

Power in a cube. Inspired by the chaos of wires that surround a typical desk.

PowerCube is the smallest, multifunctional power distributor in the world. Awarded with the Red Dot Award.

VIDEO POWERCUBE ORIGINAL

POWERCUBE ORIGINAL
D1103DE • € 11,57

THE UNIQUE SHAPE MAKES SURE YOUR PLUGS AND ADAPTERS WILL NO LONGER OVERLAP.

42