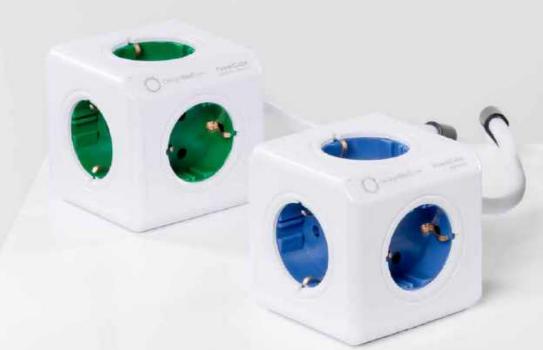

# CUBES

Power in a cube. Inspired by the chaos of wires that surround a typical desk.

PowerCube is the smallest, multifunctional power distributor in the world. Awarded with the Red Dot Award.

VIDEO POWERCUBE ORIGINAL

POWERCUBE ORIGINAL
D1103DE • € 11,57

THE UNIQUE SHAPE MAKES SURE YOUR PLUGS AND ADAPTERS WILL NO LONGER OVERLAP.

42