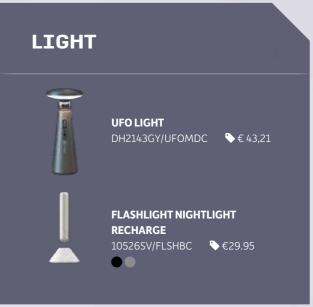

# LOOK! | JUST SMART JUST SMARI Transform your power outlet into a multifunctional charging station. JUST SMART 110

CHARGING.
USB C.
WIRELESS.
TYPE E-F.

SPOTLIGHT WALLCHARGER

OD5031 **\**€40,51

USB PLUG PD

OD5030 **♦**€18,91

MAGNETIC WALLCHARGER

OD5032 **\**€43,21