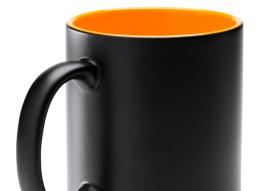

### DESCRIPTION

Ceramic mug with colour interior, ideal for laser printing. 350 ml capacity.

### REMARKS

Presentation in white box.