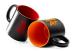

### DESCRIPTION

Ceramic mug with colour interior, ideal for laser printing. 350 ml capacity.

### QUANTITIES

| Вох    | Pack  |
|--------|-------|
| 36 un. | 1 un. |

COLORS MEASURES

242

| Adults:                                                                                                                      | ONE SIZE ADULT |  |
|------------------------------------------------------------------------------------------------------------------------------|----------------|--|
| DIAMETER (A)                                                                                                                 | 8.2ø           |  |
| HEIGHT (B)                                                                                                                   | 9.6cm          |  |
| *[Measured from the edge 1 cm below the sleeves / Measured from the highest point of the shoulder to the end of the garment] |                |  |