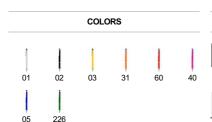

#### QUANTITIES

|         | Вох      | Pack    |
|---------|----------|---------|
| Adults: | 1000 un. | 100 un. |

| MEASURES                                                                                                                   |          |  |  |
|----------------------------------------------------------------------------------------------------------------------------|----------|--|--|
| Adults:                                                                                                                    | BLUE INK |  |  |
| DIAMETER (A)                                                                                                               | 0.9ø     |  |  |
| HEIGHT (B)                                                                                                                 | 12.5cm   |  |  |
| Measured from the edge 1 cm below the sleeves / Measured from the highest point of the shoulder to the end of the garment] |          |  |  |