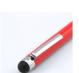

#### DESCRIPTION

Aluminium pen with twist mechanism and touch pointer. Blue ink.

#### COMPOSITION

Aluminium

### MEASURES

Adults: BLUE INK /

#### QUANTITIES

|         | Вох      | Pack    |
|---------|----------|---------|
| Adults: | 1000 un. | 100 un. |

| MEASURES                                                                                                                   |          |  |  |
|----------------------------------------------------------------------------------------------------------------------------|----------|--|--|
| Adults:                                                                                                                    | BLUE INK |  |  |
| DIAMETER (A)                                                                                                               | 0.9ø     |  |  |
| HEIGHT (B)                                                                                                                 | 12.5cm   |  |  |
| Measured from the edge 1 cm below the sleeves / Measured from the highest point of the shoulder to the end of the garment] |          |  |  |